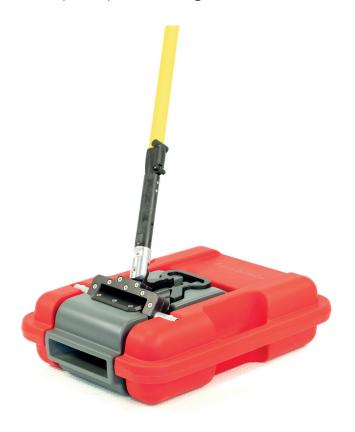

## **TECHNICAL DATA HYDRA SWAP**

Material float Polyethylene Hose connection C-Storz coupling

Weight 8 kg

Dimensions (W x D x H) 60x45x18 cm Suction opening 200x40 mm

Suction capacity of the

HYDRA FD vacuum cleaner 1 Skimmer - 22 I/min

2 Skimmer - 16 I/min (doubled suction area)

- Incl. skimmer, telescopic rod, 12 m long suction hose, 2x C-Storz couplings, 90° C-Storz bend
- Optimal suction due to self-optimising level regulation
- Guidance of the skimmer by means of the extendable telescopic rod
- Optional suction hose extension for more reach
- Use in combination with the HYDRA FD vacuum cleaner and the pre-separator ULTRA
- If required: use of two skimmers with one HYDRA FD vacuum cleaner parallel operation by means of special holder or controlled separately from each other
- Easy transport, low weight