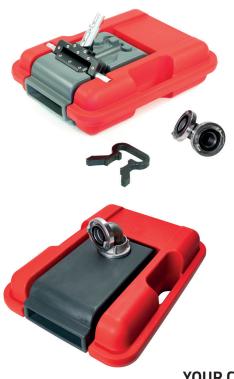

2 Skimmer - 16 I/min (doubled suction area)

- Incl. skimmer, telescopic rod, 12 m long suction hose, 2x C-Storz couplings, 90° C-Storz bend
- Optimal suction due to self-optimising level regulation
- Guidance of the skimmer by means of the extendable telescopic rod
- Optional suction hose extension for more reach
- Use in combination with the HYDRA FD vacuum cleaner and the pre-separator ULTRA
- If required: use of two skimmers with one HYDRA FD vacuum cleaner parallel operation by means of special holder or controlled separately from each other
- Easy transport, low weight